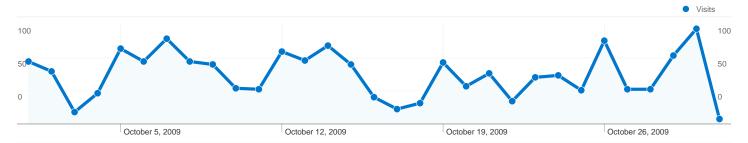

#### 1,126 people visited this site

1,545 Visits

1,126 Absolute Unique Visitors

7,272 Pageviews

4.71 Average Pageviews

00:02:17 Time on Site

58.25% Bounce Rate

60.71% New Visits