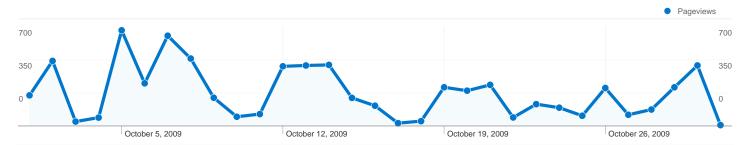

### Pages on this site were viewed a total of 7,272 times

**7,272** Pageviews

4,473 Unique Views

58.25% Bounce Rate

## Pages on this site were viewed a total of 7,272 times

7,272 Pageviews

Previous: 8,083 (-10.03%)

4,473 Unique Views

Previous: 5,521 (-18.98%)

58.25% Bounce Rate

Previous: 60.47% (-3.66%)