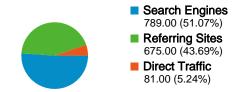

#### All traffic sources sent a total of 1,545 visits

√√√ 5.24% Direct Traffic

√√√ 43.69% Referring Sites

51.07% Search Engines

### **Top Traffic Sources**

| Sources                        | Visits | % visits |
|--------------------------------|--------|----------|
| google (organic)               | 733    | 47.44%   |
| lib.chna.edu.tw (referral)     | 622    | 40.26%   |
| (direct) ((none))              | 81     | 5.24%    |
| yahoo (organic)                | 52     | 3.37%    |
| tair.lib.ntu.edu.tw (referral) | 18     | 1.17%    |