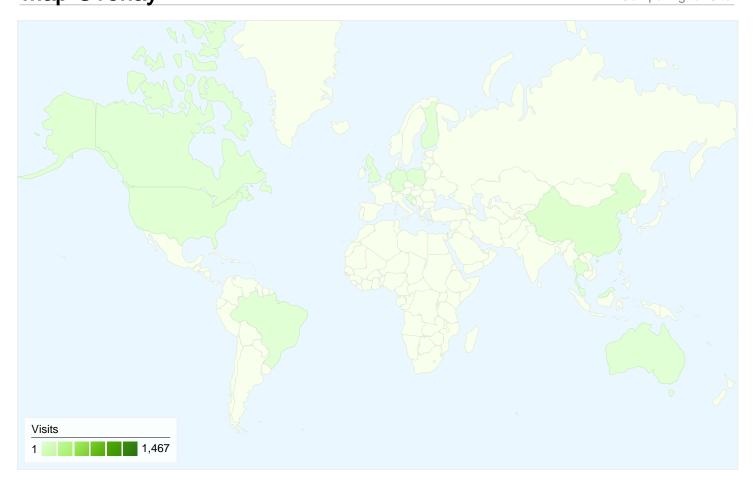

# 1,545 visits came from 17 countries/territories

| Site Usage                                     |                                         |                            |             |                                                       |                                 |             |
|------------------------------------------------|-----------------------------------------|----------------------------|-------------|-------------------------------------------------------|---------------------------------|-------------|
| Visits<br>1,545<br>% of Site Total:<br>100.00% | Pages/Visit 4.71 Site Avg: 4.71 (0.00%) | <b>00:02:</b><br>Site Avg: |             | % New Visits<br>60.91%<br>Site Avg:<br>60.71% (0.32%) | <b>58.25</b> ° Site Avg: 58.25° | %           |
| Country/Territory                              |                                         | Visits                     | Pages/Visit | Avg. Time on<br>Site                                  | % New Visits                    | Bounce Rate |
| Taiwan                                         |                                         | 1,467                      | 4.87        | 00:02:21                                              | 60.46%                          | 57.19%      |
| China                                          |                                         | 34                         | 1.29        | 00:00:24                                              | 76.47%                          | 76.47%      |
| Hong Kong                                      |                                         | 15                         | 2.93        | 00:01:46                                              | 66.67%                          | 73.33%      |
| United States                                  |                                         | 9                          | 1.11        | 00:00:08                                              | 55.56%                          | 88.89%      |
| Canada                                         |                                         | 4                          | 1.50        | 00:00:46                                              | 75.00%                          | 75.00%      |
| Thailand                                       |                                         | 3                          | 3.00        | 00:11:16                                              | 33.33%                          | 66.67%      |
| Australia                                      |                                         | 2                          | 1.00        | 00:00:00                                              | 100.00%                         | 100.00%     |
| Germany                                        |                                         | 2                          | 1.50        | 00:01:22                                              | 50.00%                          | 50.00%      |
| Netherlands                                    |                                         | 1                          | 1.00        | 00:00:00                                              | 100.00%                         | 100.00%     |

| Israel | 1 | 1.00 | 00:00:00 | 100.00% | 100.00%      |
|--------|---|------|----------|---------|--------------|
|        |   |      |          |         | 1 - 10 of 17 |

Comparing to: Site