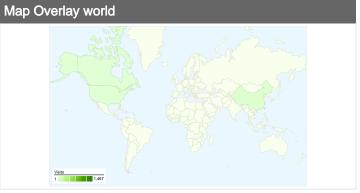

# 1,545 visits came from 17 countries/territories

| Site Usage                                     |                                         |                            |             |                                                       |                                 |             |
|------------------------------------------------|-----------------------------------------|----------------------------|-------------|-------------------------------------------------------|---------------------------------|-------------|
| Visits<br>1,545<br>% of Site Total:<br>100.00% | Pages/Visit 4.71 Site Avg: 4.71 (0.00%) | <b>00:02:</b><br>Site Avg: |             | % New Visits<br>60.91%<br>Site Avg:<br>60.71% (0.32%) | <b>58.25</b> ° Site Avg: 58.25° | %           |
| Country/Territory                              |                                         | Visits                     | Pages/Visit | Avg. Time on<br>Site                                  | % New Visits                    | Bounce Rate |
| Taiwan                                         |                                         | 1,467                      | 4.87        | 00:02:21                                              | 60.46%                          | 57.19%      |
| China                                          |                                         | 34                         | 1.29        | 00:00:24                                              | 76.47%                          | 76.47%      |
| Hong Kong                                      |                                         | 15                         | 2.93        | 00:01:46                                              | 66.67%                          | 73.33%      |
| United States                                  |                                         | 9                          | 1.11        | 00:00:08                                              | 55.56%                          | 88.89%      |
| Canada                                         |                                         | 4                          | 1.50        | 00:00:46                                              | 75.00%                          | 75.00%      |
| Thailand                                       |                                         | 3                          | 3.00        | 00:11:16                                              | 33.33%                          | 66.67%      |
| Australia                                      |                                         | 2                          | 1.00        | 00:00:00                                              | 100.00%                         | 100.00%     |
| Germany                                        |                                         | 2                          | 1.50        | 00:01:22                                              | 50.00%                          | 50.00%      |
| Netherlands                                    |                                         | 1                          | 1.00        | 00:00:00                                              | 100.00%                         | 100.00%     |