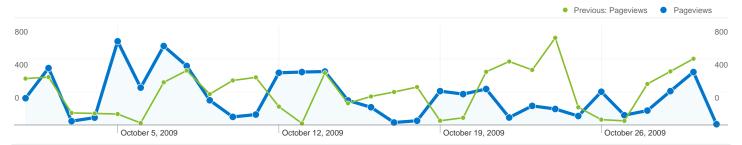

## Pages on this site were viewed a total of 7,272 times

7,272 Pageviews

Previous: 8,083 (-10.03%)

4,473 Unique Views

Previous: 5,521 (-18.98%)

58.25% Bounce Rate

Previous: 60.47% (-3.66%)