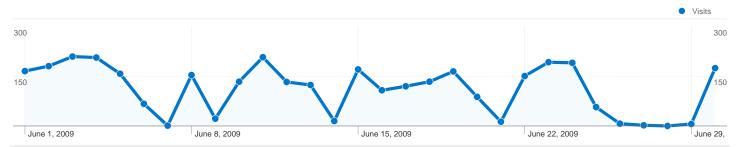

## 2,902 people visited this site

**3,361** Visits

2,902 Absolute Unique Visitors

10,999 Pageviews

3.27 Average Pageviews

\_\_\_\_\_\_ 00:02:02 Time on Site

-^---- 62.01% Bounce Rate

**√√√ 78.61%** New Visits