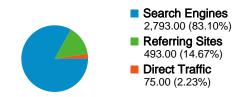

#### Site Usage

**3,361** Visits

10,999 Pageviews

3.27 Pages/Visit

^\_\_\_\_ 62.01% Bounce Rate

\_\_\_\_\_\_ 00:02:02 Avg. Time on Site

78.61% % New Visits

| <ul> <li>Search Engines         <ul> <li>2,793.00 (83.10%)</li> </ul> </li> <li>Referring Sites         <ul> <li>493.00 (14.67%)</li> </ul> </li> <li>Direct Traffic         <ul> <li>75.00 (2.23%)</li> </ul> </li> </ul> | Traffic Sources Overview |                                                                    |  |  |  |
|----------------------------------------------------------------------------------------------------------------------------------------------------------------------------------------------------------------------------|--------------------------|--------------------------------------------------------------------|--|--|--|
|                                                                                                                                                                                                                            |                          | 2,793.00 (83.10%)  Referring Sites 493.00 (14.67%)  Direct Traffic |  |  |  |

# ir.chna.edu.tw:8080 Traffic Sources Overview

#### All traffic sources sent a total of 3,361 visits

2.23% Direct Traffic

14.67% Referring Sites

₩₩ 83.10% Search Engines