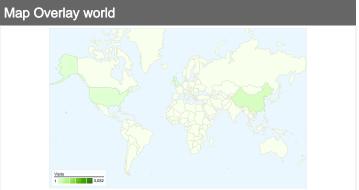

# 3,361 visits came from 40 countries/territories

| Visits                                | Pages/Visit                        | -                              | me on Site  | % New Visits                                  | Bounce                                                                                                                                                                                                                                                                                                                                                                          |             |
|---------------------------------------|------------------------------------|--------------------------------|-------------|-----------------------------------------------|---------------------------------------------------------------------------------------------------------------------------------------------------------------------------------------------------------------------------------------------------------------------------------------------------------------------------------------------------------------------------------|-------------|
| <b>3,361</b> % of Site Total: 100.00% | <b>3.27</b> Site Avg: 3.27 (0.00%) | 00:02:<br>Site Avg:<br>00:02:0 |             | <b>78.82%</b> Site Avg: <b>78.61%</b> (0.26%) | <b>62.01</b> Site Avg: |             |
| Country/Territory                     |                                    | Visits                         | Pages/Visit | Avg. Time on<br>Site                          | % New Visits                                                                                                                                                                                                                                                                                                                                                                    | Bounce Rate |
| Taiwan                                |                                    | 3,032                          | 3.46        | 00:02:09                                      | 77.28%                                                                                                                                                                                                                                                                                                                                                                          | 60.78%      |
| China                                 |                                    | 156                            | 1.47        | 00:00:50                                      | 92.31%                                                                                                                                                                                                                                                                                                                                                                          | 74.36%      |
| Hong Kong                             |                                    | 43                             | 2.40        | 00:00:55                                      | 90.70%                                                                                                                                                                                                                                                                                                                                                                          | 58.14%      |
| United States                         |                                    | 17                             | 1.12        | 00:00:08                                      | 100.00%                                                                                                                                                                                                                                                                                                                                                                         | 88.24%      |
| United Kingdom                        |                                    | 14                             | 1.71        | 00:02:03                                      | 57.14%                                                                                                                                                                                                                                                                                                                                                                          | 78.57%      |
| India                                 |                                    | 10                             | 1.00        | 00:00:00                                      | 100.00%                                                                                                                                                                                                                                                                                                                                                                         | 100.00%     |
| Canada                                |                                    | 8                              | 1.62        | 00:00:18                                      | 100.00%                                                                                                                                                                                                                                                                                                                                                                         | 62.50%      |
| Australia                             |                                    | 8                              | 2.75        | 00:05:33                                      | 100.00%                                                                                                                                                                                                                                                                                                                                                                         | 37.50%      |
| South Korea                           |                                    | 7                              | 1.43        | 00:00:06                                      | 100.00%                                                                                                                                                                                                                                                                                                                                                                         | 71.43%      |