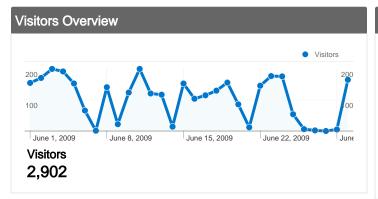

## 2,902 people visited this site

**3,361** Visits

2,902 Absolute Unique Visitors

10,999 Pageviews

3.27 Average Pageviews

\_\_\_\_\_\_ 00:02:02 Time on Site

-^---- 62.01% Bounce Rate

**√√√ 78.61%** New Visits