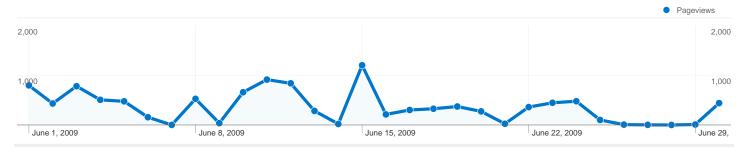

## Pages on this site were viewed a total of 10,999 times

10,999 Pageviews

7,283 Unique Views

-^---- 62.01% Bounce Rate