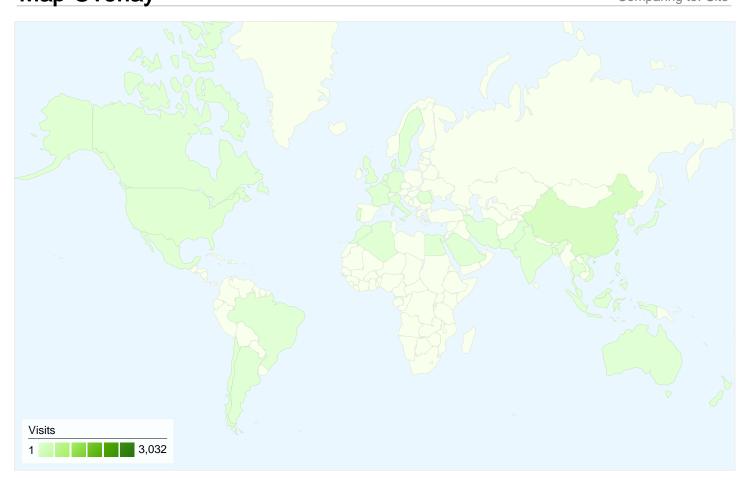

# 3,361 visits came from 40 countries/territories

| Visits                                | Pages/Visit                        | -                              | me on Site  | % New Visits                                  | Bounce                                                                                                                                                                                                                                                                                                                                                                          |             |
|---------------------------------------|------------------------------------|--------------------------------|-------------|-----------------------------------------------|---------------------------------------------------------------------------------------------------------------------------------------------------------------------------------------------------------------------------------------------------------------------------------------------------------------------------------------------------------------------------------|-------------|
| <b>3,361</b> % of Site Total: 100.00% | <b>3.27</b> Site Avg: 3.27 (0.00%) | 00:02:<br>Site Avg:<br>00:02:0 |             | <b>78.82%</b> Site Avg: <b>78.61%</b> (0.26%) | <b>62.01</b> Site Avg: |             |
| Country/Territory                     |                                    | Visits                         | Pages/Visit | Avg. Time on<br>Site                          | % New Visits                                                                                                                                                                                                                                                                                                                                                                    | Bounce Rate |
| Taiwan                                |                                    | 3,032                          | 3.46        | 00:02:09                                      | 77.28%                                                                                                                                                                                                                                                                                                                                                                          | 60.78%      |
| China                                 |                                    | 156                            | 1.47        | 00:00:50                                      | 92.31%                                                                                                                                                                                                                                                                                                                                                                          | 74.36%      |
| Hong Kong                             |                                    | 43                             | 2.40        | 00:00:55                                      | 90.70%                                                                                                                                                                                                                                                                                                                                                                          | 58.14%      |
| United States                         |                                    | 17                             | 1.12        | 00:00:08                                      | 100.00%                                                                                                                                                                                                                                                                                                                                                                         | 88.24%      |
| United Kingdom                        |                                    | 14                             | 1.71        | 00:02:03                                      | 57.14%                                                                                                                                                                                                                                                                                                                                                                          | 78.57%      |
| India                                 |                                    | 10                             | 1.00        | 00:00:00                                      | 100.00%                                                                                                                                                                                                                                                                                                                                                                         | 100.00%     |
| Canada                                |                                    | 8                              | 1.62        | 00:00:18                                      | 100.00%                                                                                                                                                                                                                                                                                                                                                                         | 62.50%      |
| Australia                             |                                    | 8                              | 2.75        | 00:05:33                                      | 100.00%                                                                                                                                                                                                                                                                                                                                                                         | 37.50%      |
| South Korea                           |                                    | 7                              | 1.43        | 00:00:06                                      | 100.00%                                                                                                                                                                                                                                                                                                                                                                         | 71.43%      |